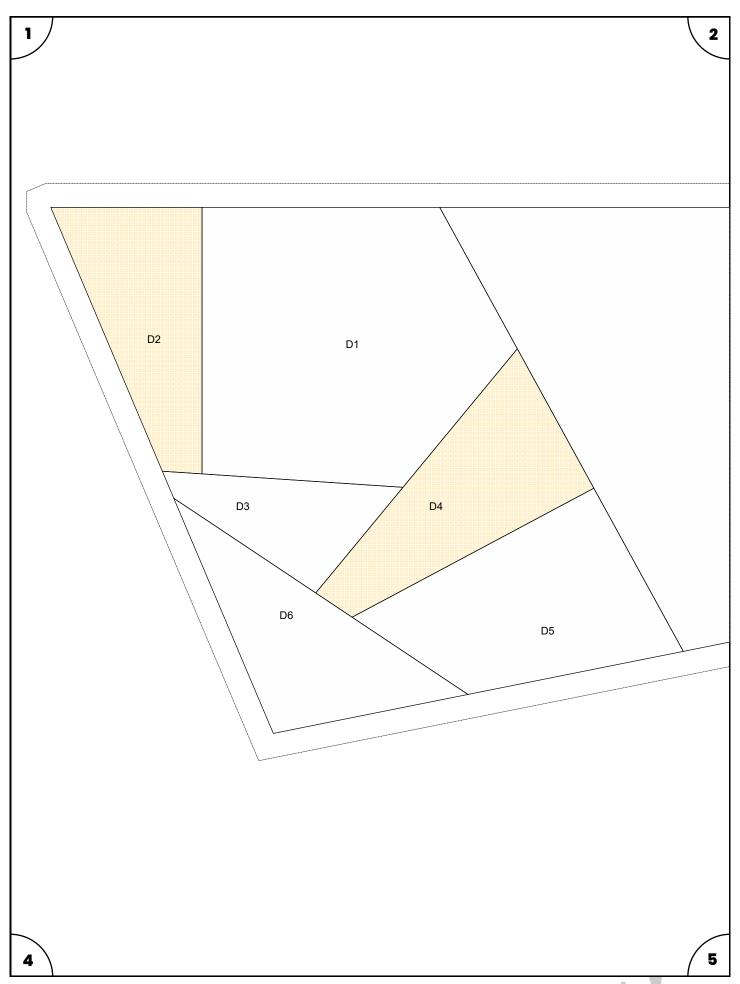

#### The Pattern

The Say Cheese pattern is a FPP pattern. The complete pattern consists of nine pages. When printing the pattern keep these things in mind:

- Print the pattern true to size. Choose 'no scaling' or '100%' in your printer settings.
- Check the 1 inch box on the first page of the pattern to see if you're printing the pattern to the correct size.
- Paste you pattern pieces together following the schematic below.
- A FPP pattern always is the mirrored image of the end result.

### **Assambling the quilt**

Start with sewing all the sections of the block. Then assemble the block by joining the 2 pieces for the flash (section E and section D).

Then you can sew the camera block together from top to bottom. Section ED to C to B to A.