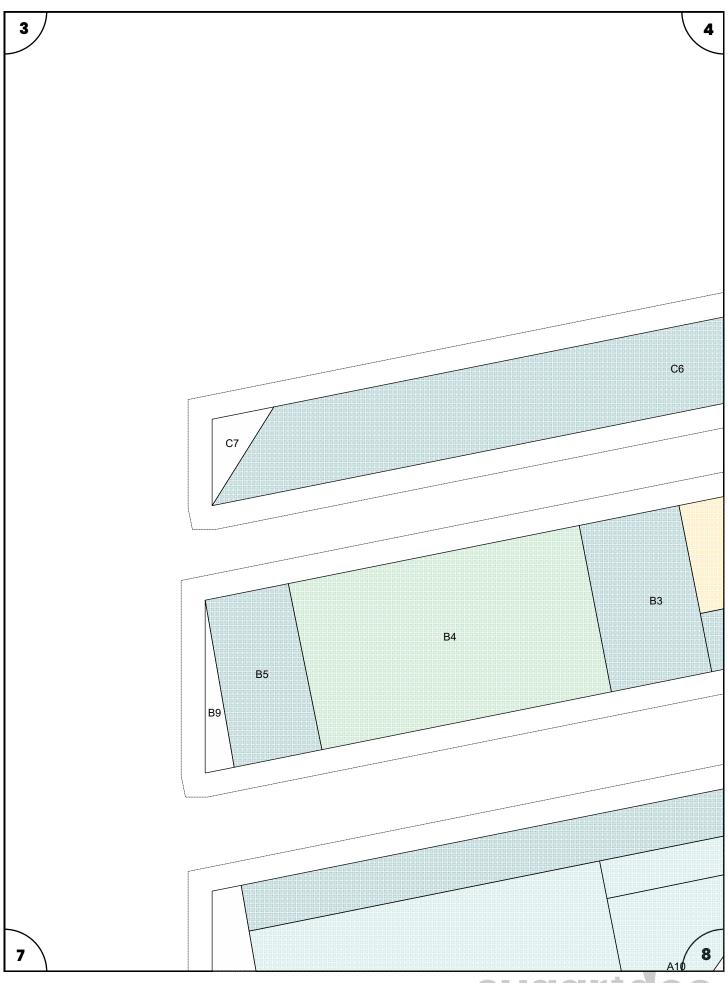

#### The Pattern

The Say Cheese pattern is a FPP pattern. The complete pattern consists of nine pages. When printing the pattern keep these things in mind:

- Print the pattern true to size. Choose 'no scaling' or '100%' in your printer settings.
- Check the 1 inch box on the first page of the pattern to see if you're printing the pattern to the correct size.
- Paste you pattern pieces together following the schematic below.
- A FPP pattern always is the mirrored image of the end result.

### **Assambling the quilt**

Start with sewing all the sections of the block. Then assemble the block by joining the 2 pieces for the flash (section E and section D).

Then you can sew the camera block together from top to bottom. Section ED to C to B to A.