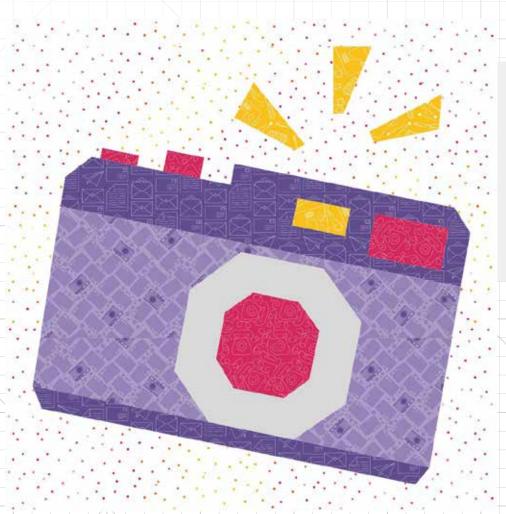

#### Say Cheeese!

A fun mini quilt that can easily be turned into a pillow.
Won't this camera look cool on a wall in your sewing room or on your favorite chair?

**Size:** 20 x 20 inch

sugaridoo Quilt Pattern

# Say Cheeese!

Say Cheese! is a fun little quilt that can easily be turned into a pillow. The camera block measures 18 x 18 inch finished, with a 1 inch sashing the mini quilt will be 20 x 20 inch.

Are you going to hang it on your wall as a mini quilt? Or turn it into a pillow?