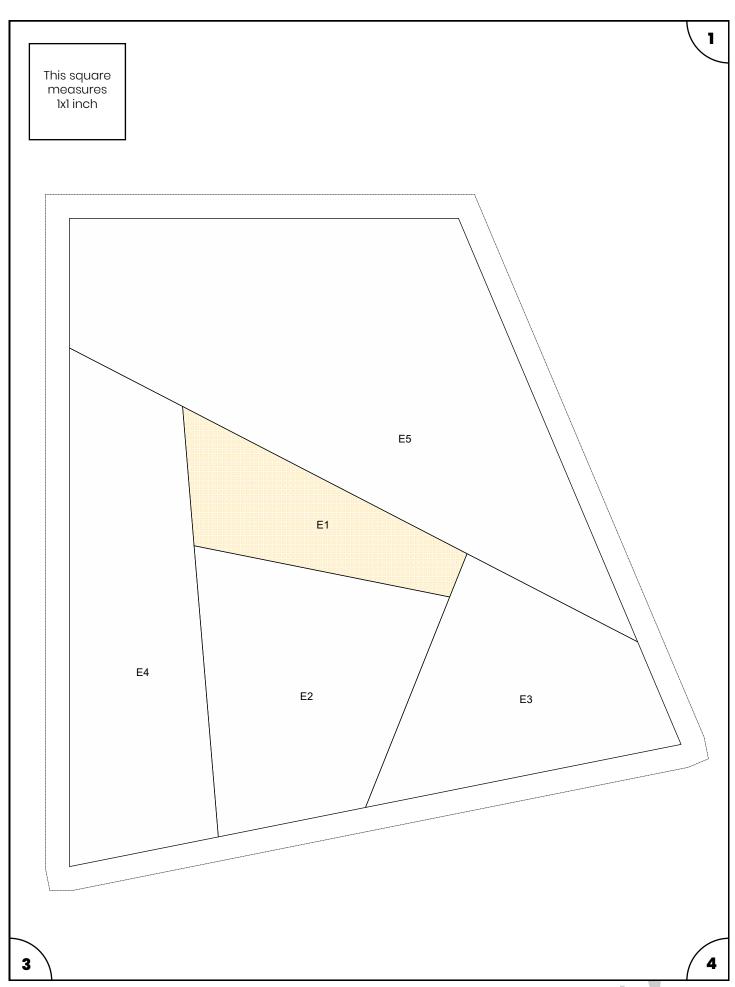

#### The Pattern

The Say Cheese pattern is a FPP pattern. The complete pattern consists of nine pages. When printing the pattern keep these things in mind:

- Print the pattern true to size. Choose 'no scaling' or '100%' in your printer settings.
- Check the 1 inch box on the first page of the pattern to see if you're printing the pattern to the correct size.
- Paste you pattern pieces together following the schematic below.
- A FPP pattern always is the mirrored image of the end result.

### **Assambling the quilt**

Start with sewing all the sections of the block. Then assemble the block by joining the 2 pieces for the flash (section E and section D).

Then you can sew the camera block together from top to bottom. Section ED to C to B to A.