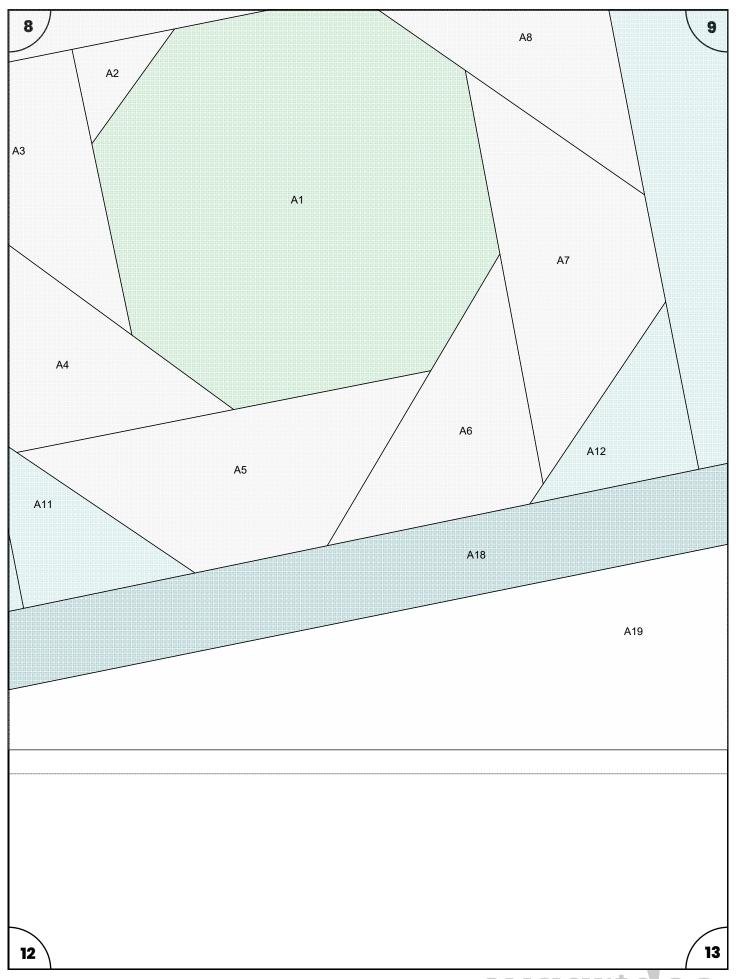

#### The Pattern

The Say Cheese pattern is a FPP pattern. The complete pattern consists of nine pages. When printing the pattern keep these things in mind:

- Print the pattern true to size. Choose 'no scaling' or '100%' in your printer settings.
- Check the 1 inch box on the first page of the pattern to see if you're printing the pattern to the correct size.
- Paste you pattern pieces together following the schematic below.
- A FPP pattern always is the mirrored image of the end result.