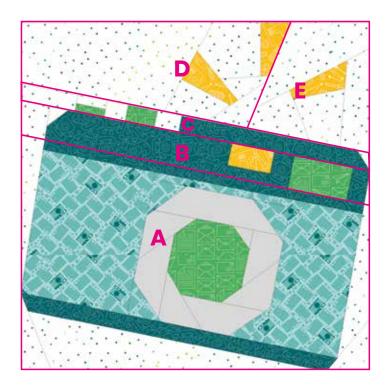

### **Assambling the quilt**

Start with sewing all the sections of the block. Then assemble the block by joining the 2 pieces for the flash (section E and section D).

Then you can sew the camera block together from top to bottom. Section ED to C to B to A.