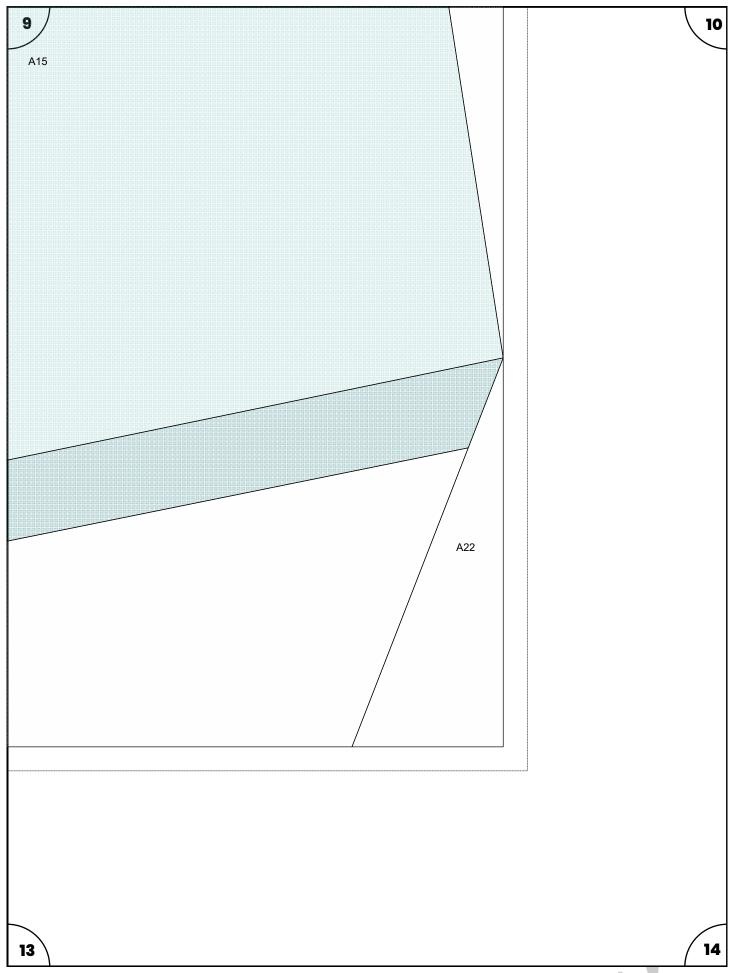

#### The Pattern

The Say Cheese pattern is a FPP pattern. The complete pattern consists of nine pages. When printing the pattern keep these things in mind:

- Print the pattern true to size. Choose 'no scaling' or '100%' in your printer settings.
- Check the 1 inch box on the first page of the pattern to see if you're printing the pattern to the correct size.
- Paste you pattern pieces together following the schematic below.
- A FPP pattern always is the mirrored image of the end result.