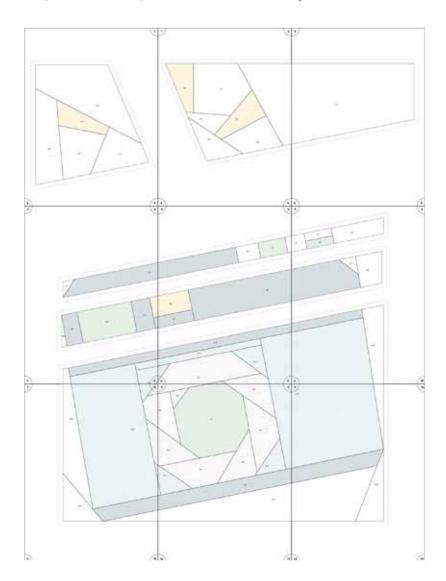

#### The Pattern

The Say Cheese pattern is a FPP pattern. The complete pattern consists of nine pages. When printing the pattern keep these things in mind:

- Print the pattern true to size. Choose 'no scaling' or '100%' in your printer settings.
- Check the 1 inch box on the first page of the pattern to see if you're printing the pattern to the correct size.
- Paste you pattern pieces together following the schematic below.
- A FPP pattern always is the mirrored image of the end result.