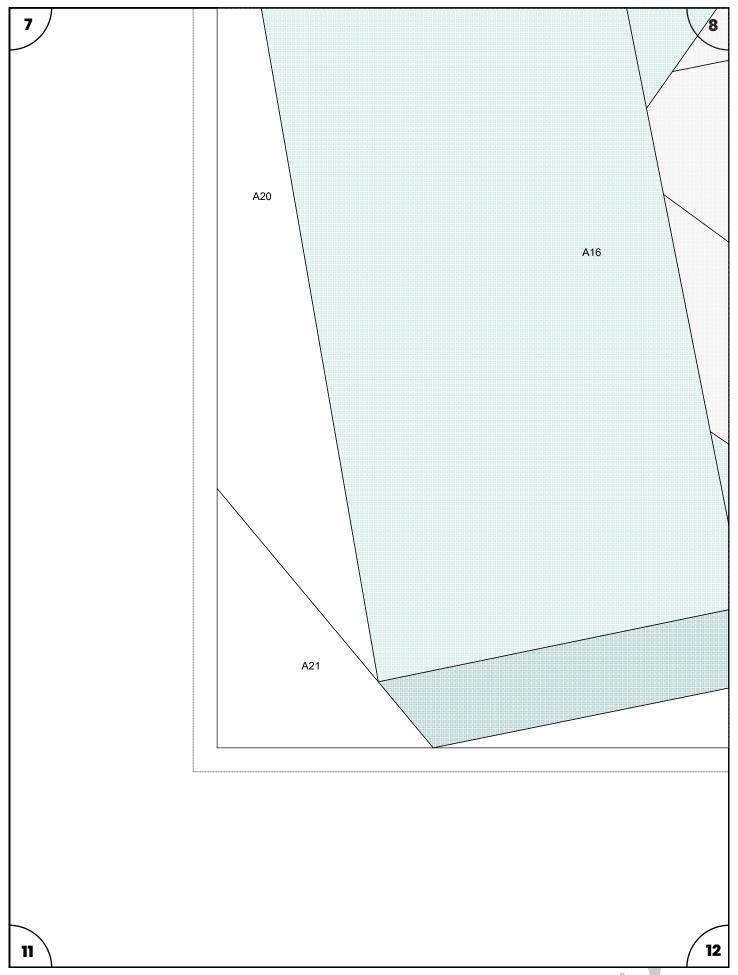

#### The Pattern

The Say Cheese pattern is a FPP pattern. The complete pattern consists of nine pages. When printing the pattern keep these things in mind:

- Print the pattern true to size. Choose 'no scaling' or '100%' in your printer settings.
- Check the 1 inch box on the first page of the pattern to see if you're printing the pattern to the correct size.
- Paste you pattern pieces together following the schematic below.
- A FPP pattern always is the mirrored image of the end result.