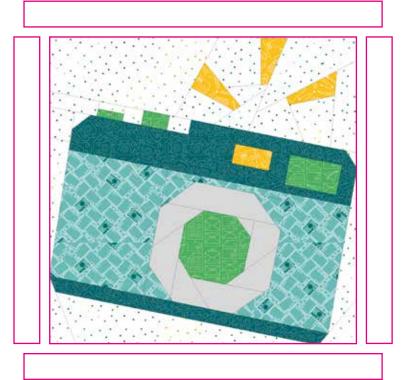

### **Fabric Requirements**

Here is what you need to make the teal camera with yellow and green accents.

| • | Camera + binding | Tring-a-ling in dark teal | 1/2 yd |
|---|------------------|---------------------------|--------|
| • | Camera           | Say Cheese in teal        | 1 FQ   |
| • | Flash            | Happy Quilting in Yellow  | 1 FE   |
| • | Lens             | Bubblebath in green       | 1 FE   |
| • | Lens             | Superior Solids           | 1 FE   |
| • | Background       | Dot dot in green/teal     | 1/2 yd |

This will give you a 18 x 18 inch block (18 1/2 x 18 1/2 inch including seam allowance).

Sew the 18 1/2 x 1 1/2 inch strips to the sides and sew to 20 1/2 x 1 1/2 inch strips to the top and bottom of the block to complete the mini quilt top.