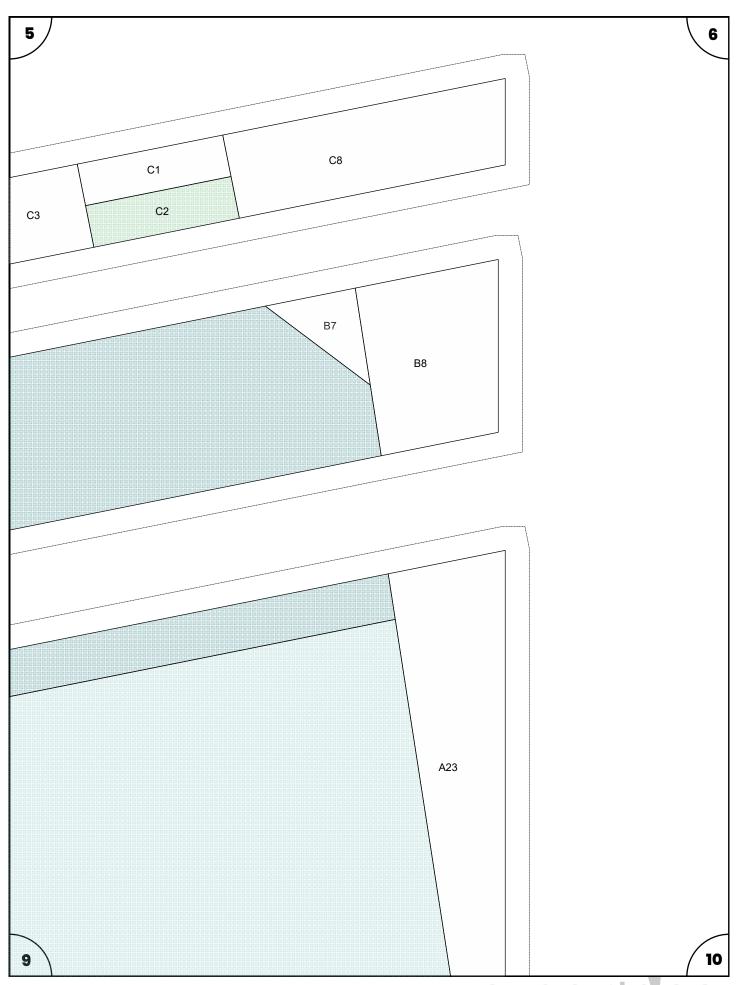

#### The Pattern

The Say Cheese pattern is a FPP pattern. The complete pattern consists of nine pages. When printing the pattern keep these things in mind:

- Print the pattern true to size. Choose 'no scaling' or '100%' in your printer settings.
- Check the 1 inch box on the first page of the pattern to see if you're printing the pattern to the correct size.
- Paste you pattern pieces together following the schematic below.
- A FPP pattern always is the mirrored image of the end result.