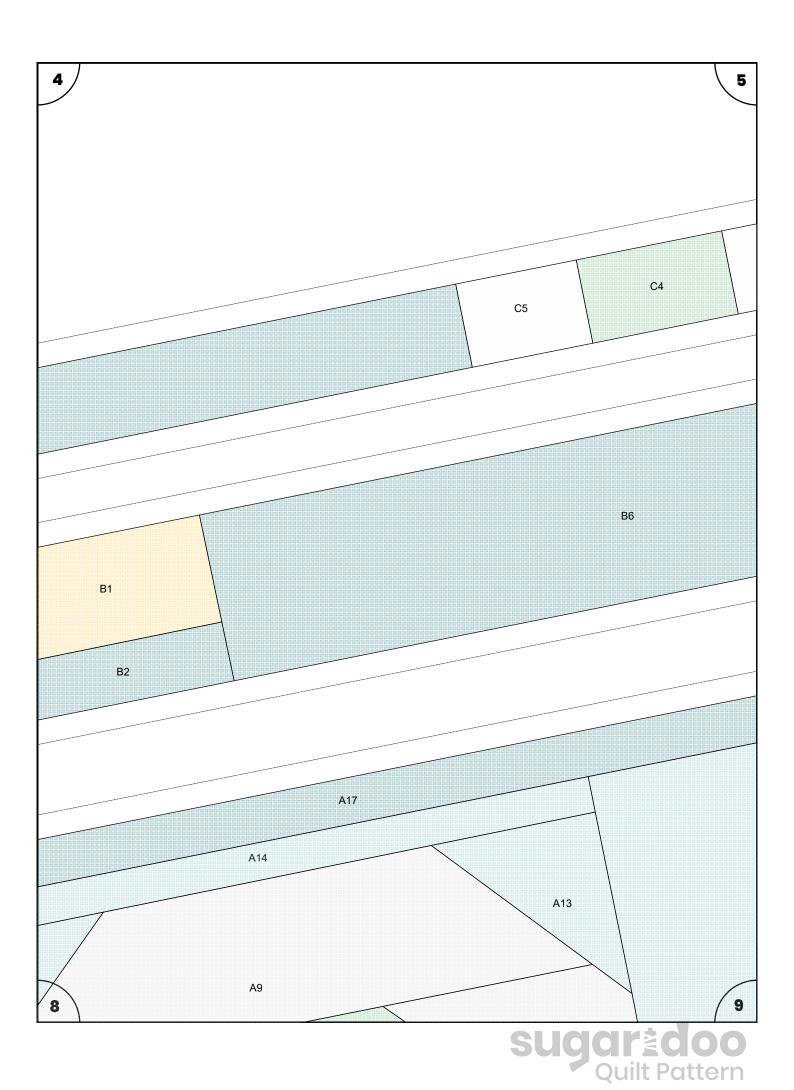

#### The Pattern

The Say Cheese pattern is a FPP pattern. The complete pattern consists of nine pages. When printing the pattern keep these things in mind:

- Print the pattern true to size. Choose 'no scaling' or '100%' in your printer settings.
- Check the 1 inch box on the first page of the pattern to see if you're printing the pattern to the correct size.
- Paste you pattern pieces together following the schematic below.
- A FPP pattern always is the mirrored image of the end result.

### **Assambling the quilt**

Start with sewing all the sections of the block. Then assemble the block by joining the 2 pieces for the flash (section E and section D).

Then you can sew the camera block together from top to bottom. Section ED to C to B to A.