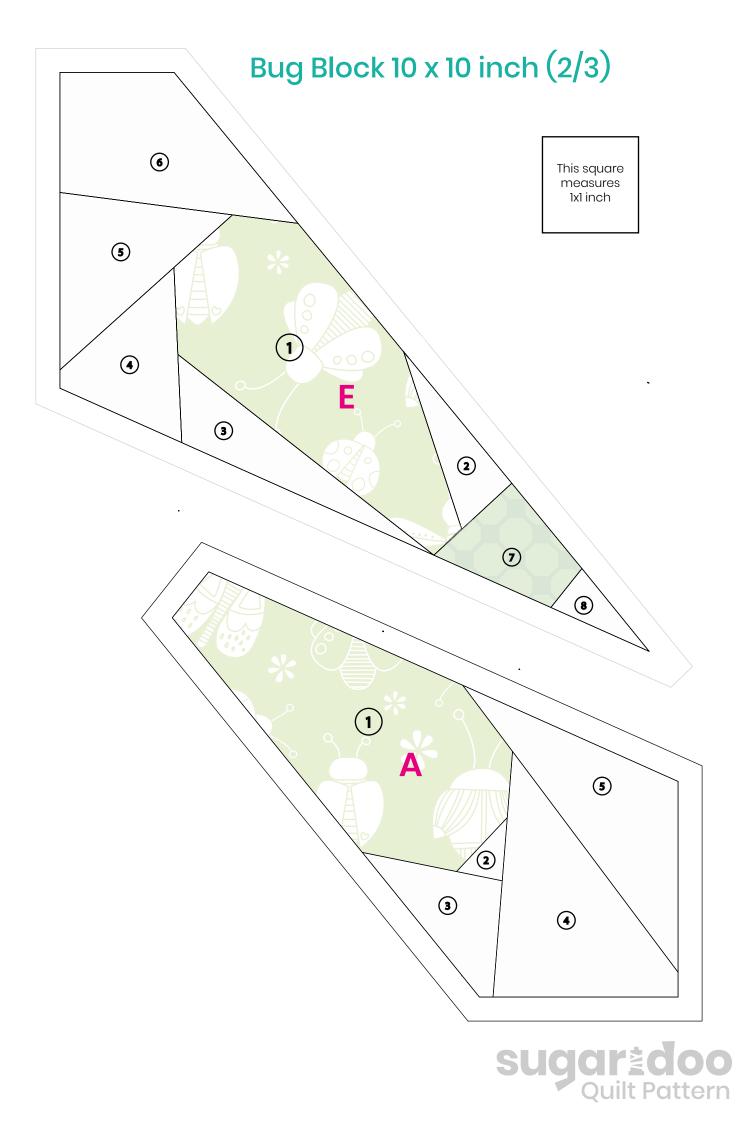

#### **Block assembly**

Sew the sections together like this.

Sew section ...

... A to B ... C to D ... AB to CD ... E to F ... ABCDEF

Sugaridoo Quilt Pattern

## Bug Block $10 \times 10$ inch (1/3)

Sugaridoo Quilt Pattern