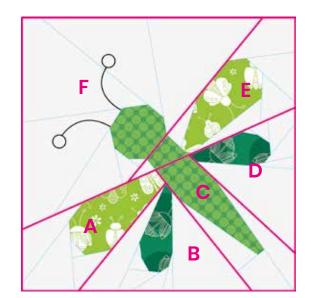

#### **Block assembly**

Sew the sections together like this.

Sew section ...

... A to B ... C to D ... AB to CD ... E to F ... ABCDEF

Sugaridoo Quilt Pattern

#### **Details**

Use a black thread to embroider the antennae on the bugs.

## Bug Block $10 \times 10$ inch (1/3)

Sugaridoo Quilt Pattern