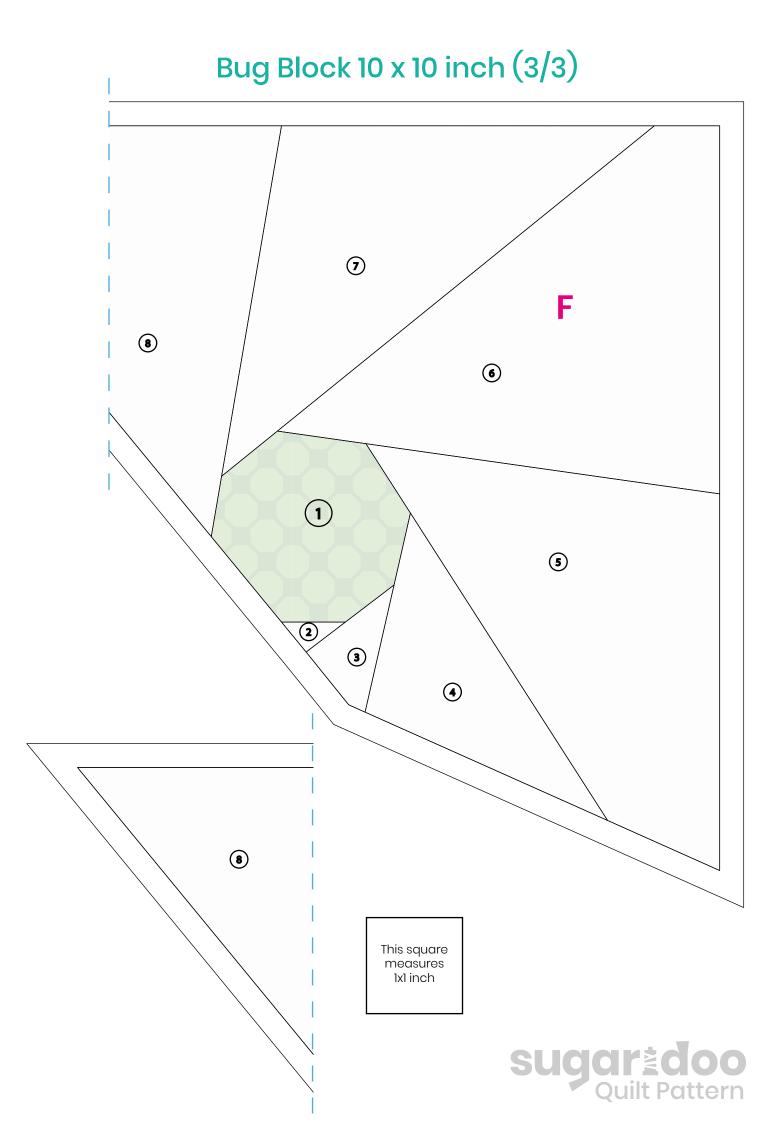

#### **Block assembly**

Sew the sections together like this.

Sew section ...

... A to B ... C to D ... AB to CD ... E to F ... ABCDEF

Sugaridoo Quilt Pattern