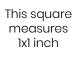

#### **Block assembly**

Sew the sections together like this.

Sew section ...

... A to B ... C to D ... AB to CD ... E to F ... ABCDEF

Sugaridoo Quilt Pattern

## Bug Block $10 \times 10$ inch (1/3)

Sugaridoo Quilt Pattern