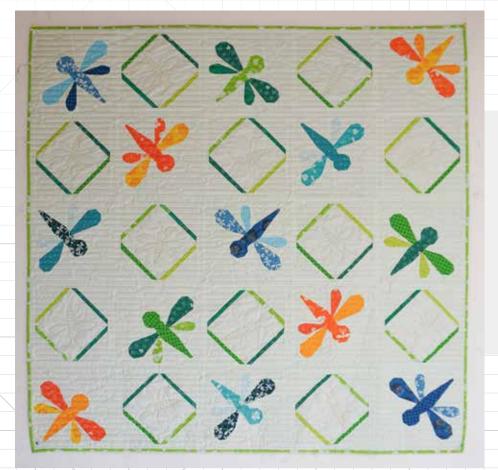

# Bugs Galore

#### **Bugs Galore**

The bugs are coming! This quilt is a fun combination of basic blocks and bugs. The basic blocks are the perfect frame for creative quilting.

Size

Block 10 x 10 inch Quilt 50 x 50 inch

## Bugs Galore

**Bugs galore** is a fun quilt with bugs. The quilts consists of two blocks, a bug and a basic block. The basic block is very suitable for quilting something fun. If you have a computerized long arm (or a friend that can quilt for you) you can use the free bug pattern for quilting this quilt.

#### **Bugs Galore - Assembly**

For this quilt you will need 15 Bug blocks and 15 Basic blocks.

After making all the blocks for the Bug Galore quilt you can sew them together. Alternate the Bug block and the Basic block. I like to sew them in rows first and then join all the rows. But feel free to assemble the quilt in your favorite method.

Want to make a squared quilt? Just leave out the top or bottom row of the quilt to make a 50 x 50 inch quilt.