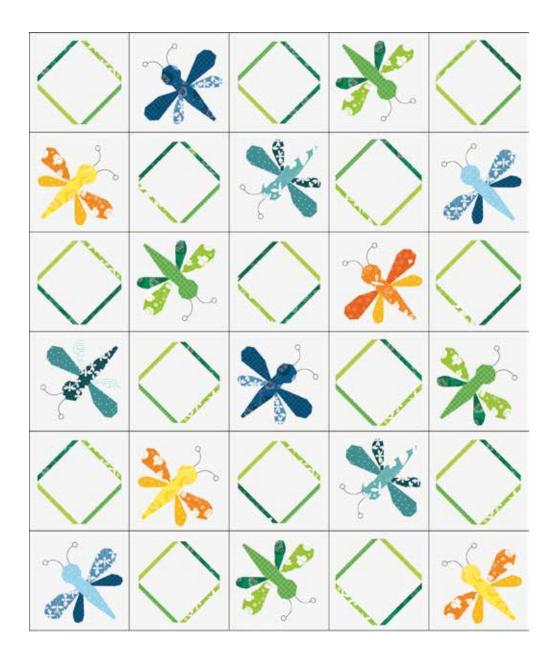

#### **Bugs Galore - Assembly**

For this quilt you will need 15 Bug blocks and 15 Basic blocks.

After making all the blocks for the Bug Galore quilt you can sew them together. Alternate the Bug block and the Basic block. I like to sew them in rows first and then join all the rows. But feel free to assemble the quilt in your favorite method.

Want to make a squared quilt? Just leave out the top or bottom row of the quilt to make a 50 x 50 inch quilt.