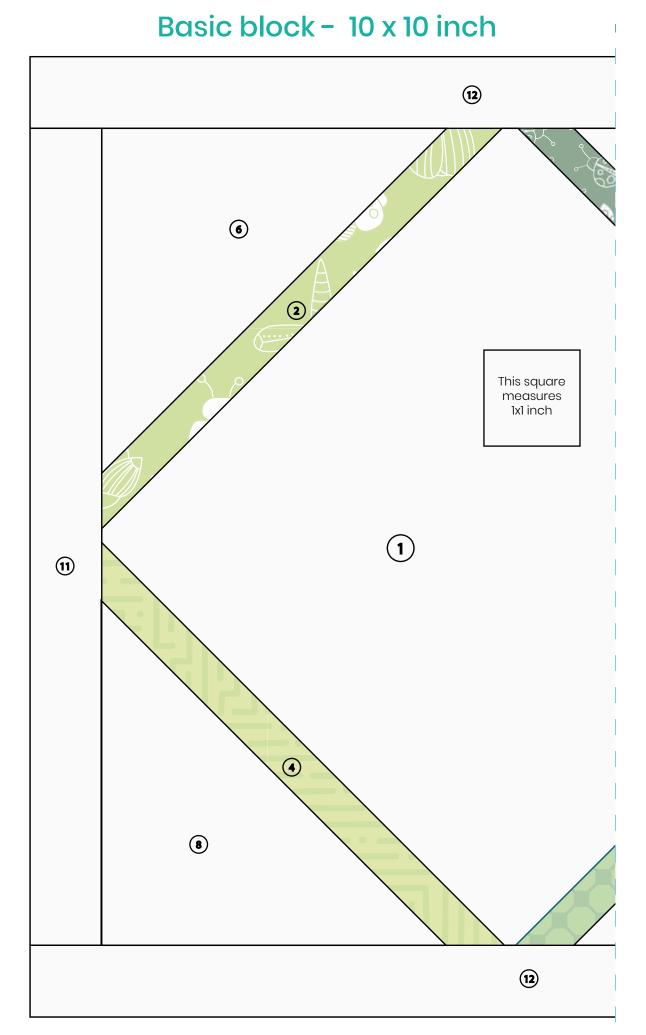

16556-45, 16557-43, 16558-44, 16559-42
- 41/4 yards Superior Solids Celadon for the background.

#### **Block assembly**

Sew the sections together like this.

Sew section ...

... A to B ... C to D ... AB to CD ... E to F ... ABCDEF



Sugaridoo Quilt Pattern

#### **Bugs Galore - Assembly**

For this quilt you will need 15 Bug blocks and 15 Basic blocks.

After making all the blocks for the Bug Galore quilt you can sew them together. Alternate the Bug block and the Basic block. I like to sew them in rows first and then join all the rows. But feel free to assemble the quilt in your favorite method.

Want to make a squared quilt? Just leave out the top or bottom row of the quilt to make a 50 x 50 inch quilt.

#### **Details**

Use a black thread to embroider the antennae on the bugs.











## Bug Block $10 \times 10$ inch (1/3)



Sugaridoo Quilt Pattern