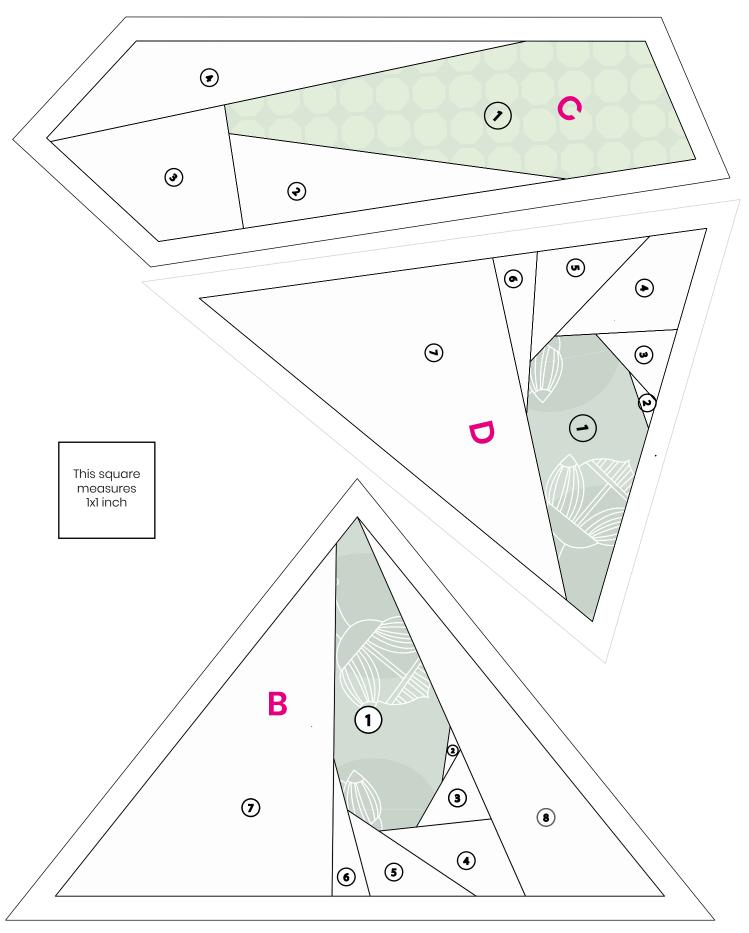

#### **Block assembly**

Sew the sections together like this.

Sew section ...

... A to B ... C to D ... AB to CD ... E to F ... ABCDEF

Sugaridoo Quilt Pattern

## Bug Block $10 \times 10$ inch (1/3)

Sugaridoo Quilt Pattern