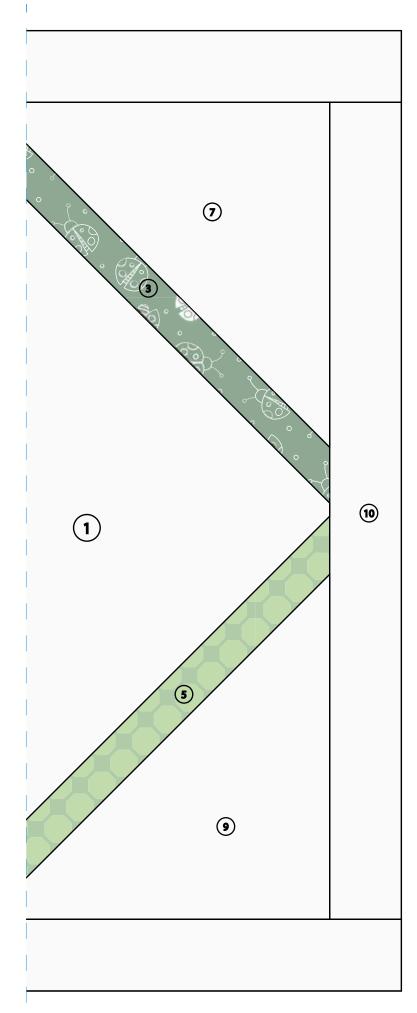

556-45, 16557-43, 16558-44, 16559-42
- 41/4 yards Superior Solids Celadon for the background.

#### **Block assembly**

Sew the sections together like this.

Sew section ...

... A to B ... C to D ... AB to CD ... E to F ... ABCDEF



Sugaridoo Quilt Pattern

#### **Bugs Galore - Assembly**

For this quilt you will need 15 Bug blocks and 15 Basic blocks.

After making all the blocks for the Bug Galore quilt you can sew them together. Alternate the Bug block and the Basic block. I like to sew them in rows first and then join all the rows. But feel free to assemble the quilt in your favorite method.

Want to make a squared quilt? Just leave out the top or bottom row of the quilt to make a 50 x 50 inch quilt.

#### **Details**

Use a black thread to embroider the antennae on the bugs.











## Bug Block $10 \times 10$ inch (1/3)



Sugaridoo Quilt Pattern